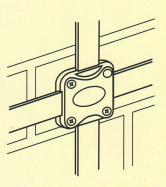

NING CONDUCTOR AND EARTHING FITTINGS : FLATTAPE SYSTEM

#### **Air Terminal Fixings**

#### Lightning Arrester





Brass or aluminium rod supplies in a wide range of lengths and diameters.

| Rod Diameter | Rod Length |
|--------------|------------|
| mm           | mm         |
| 12           | 450        |
| 16           | 300        |

\*\* Special length on request.

#### **Conductor Fixings**

Metal Bar Saddle





D/C Metal Tape Clip





Bar Saddle are manufactured in brass, copper or aluminium for copper/ aluminium conductor.

Conductor Size : 25mm x 3mm

Direct contact clip manufactured from high quality Die-Cast brass or aluminium. Secures flat tape to structures by means of a screw and plug.

Conductor Size : 25mm x 3mm

#### **Test and Connector Clamps**

Square Tape Clamp





Manufactured in Die-Casting brass or aluminium. Suitable for 4-way connections in a continuous network of conductor tapes. The clamp has a countersunk hole in the base for securing in position, the clamp lid is secured by 4 countersunk stainless steel screws.

Conductor Size : 25mm x 3mm

Plate Type Test Clamp





## Earthing

Earth Rod To Tape 'A' Clamp



Earth Rod To Tape 'G' Clamp



Copper Rod Coupling/Socket



Hard Drawn Copper Tape





Manufactured in brass or aluminium. This clamp is used to form a disconnecting joint between the Down Conductor System and the Earthing System of a lighning conductor installation. This clamp can also be used as a 4-way clamp.

Bolts / Nuts are stainless steel

Conductor Size : 25mm x 3mm

Die Casting in brass with a stainless steel bolt. Suitabl