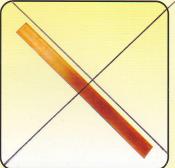

## Earthing

Earth Rod To Tape 'A' Clamp

Earth Rod To Tape 'G' Clamp

Copper Rod Coupling/Socket

Hard Drawn Copper Tape

Manufactured in brass or aluminium. This clamp is used to form a disconnecting joint between the Down Conductor System and the Earthing System of a lighning conductor installation. This clamp can also be used as a 4-way clamp.

Manufactured from quality brass Die Casting, counter-bored to protect rod threads while allowing a full rod-to-rod contact for driving.

Rod Diameter : 16mm

Manufactured from high conductivity copper tape BS 1432-1987 or Hard drawn aluminium tape.