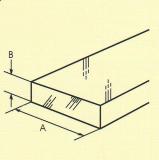

| Conductor    | Material  | Weight  |
|--------------|-----------|---------|
| Size (A & B) |           | in coil |
| 25 x 3mm     | Copper    | 50/70kg |
| 25 x 3mm     | Aluminium | 11/20kg |