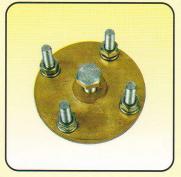

Conductor Size : 25mm x 3mm

Plate Type Test Clamp

## Earthing

Earth Rod To Tape 'A' Clamp

Earth Rod To Tape 'G' Clamp

Copper Rod Coupling/Socket

Hard Drawn Copper Tape

Manufactured in brass or aluminium. This clamp is used to form a disconnecting joint between the Down Conductor System and the Earthing System of a lighning conductor installation. This clamp can also be used as a 4-way clamp.