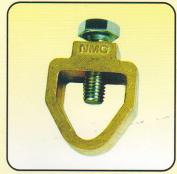

## Earthing

Earth Rod To Tape 'A' Clamp

Earth Rod To Tape 'G' Clamp

Copper Rod Coupling/Socket

Hard Drawn Copper Tape

Manufactured in brass or aluminium. This clamp is used to form a disconnecting joint between the Down Conductor System and the Earthing System of a lighning conductor installation. This clamp can also be used as a 4-way clamp.

Bolts / Nuts are stainless steel

Conductor Size : 25mm x 3mm

Die Casting in brass with a stainless steel bolt. Suitable for use with a combination of tape and rod sizes.

| Rod Diameter | Rod Length |
|--------------|------------|
| mm           | mm         |
| 16           | 25         |