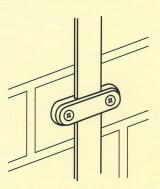

#### **Conductor Fixings**

Metal Bar Saddle

D/C Metal Tape Clip

Bar Saddle are manufactured in brass, copper or aluminium for copper/ aluminium conductor.

Conductor Size : 25mm x 3mm

Direct contact clip manufactured from high quality Die-Cast brass or aluminium. Secures flat tape to structures by means of a screw and plug.