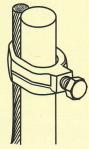

#### **Conductor Fixings**

Metal Bar Saddle

D/C Metal Tape Clip

Bar Saddle are manufactured in brass, copper or aluminium for copper/ aluminium conductor.

Conductor Size : 25mm x 3mm

Direct contact clip manufactured from high quality Die-Cast brass or aluminium. Secures flat tape to structures by means of a screw and plug.

Conductor Size : 25mm x 3mm