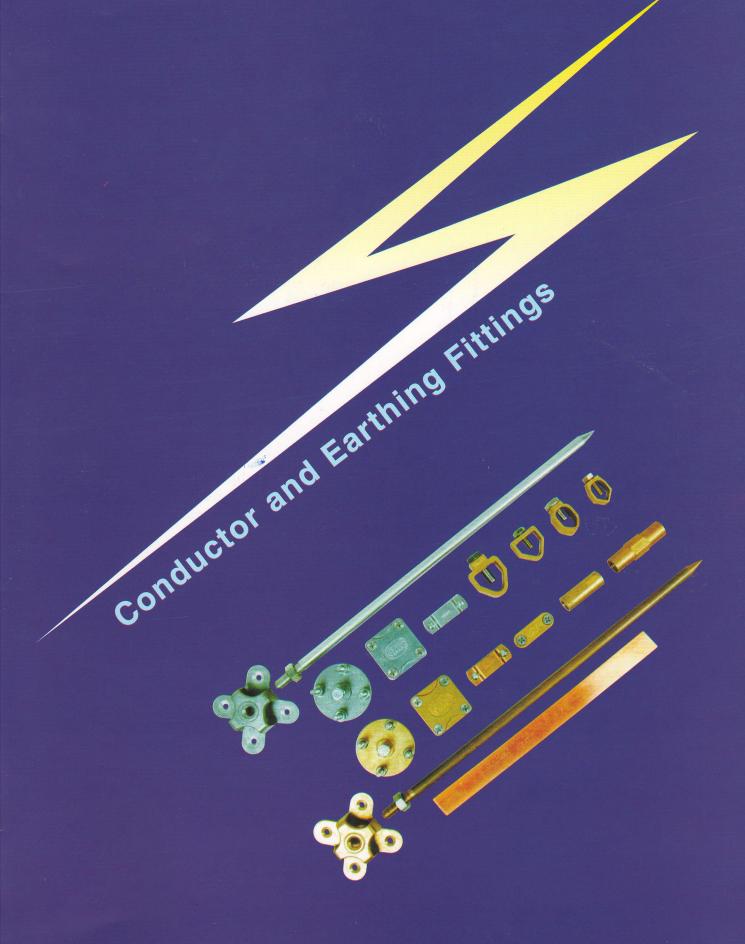

#### Lightning Arrester

Brass or aluminium rod supplies in a wide range of lengths and diameters.

| Rod Diameter | Rod Length |
|--------------|------------|
| mm           | mm         |
| 12           | 450        |
| 16           | 300        |

\*\* Special length on request.