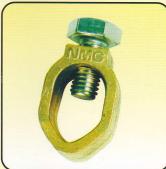

## Earthing

Earth Rod To Tape 'A' Clamp

Earth Rod To Tape 'G' Clamp

Copper Rod Coupling/Socket

Hard Drawn Copper Tape

Manufactured in brass or aluminium. This clamp is used to form a disconnecting joint between the Down Conductor System and the Earthing System of a lighning conductor installation. This clamp can also be used as a 4-way clamp.

Bolts / Nuts are stainless steel

Conductor Size : 25mm x 3mm

Die Casting in brass with a stainless steel bolt. Suitable for use with a combination of tape and rod sizes.

| Rod Diameter | Rod Length |
|--------------|------------|
| mm           | mm         |
| 16           | 25         |