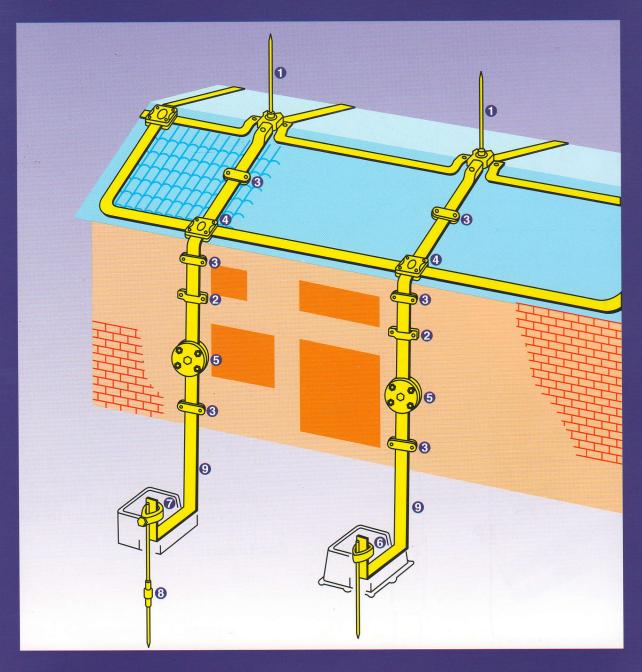

## NMC LIGHTNING PROTECTION CONDUCTOR AND EARTHING FITTINGS

#### KEY

- **(1)** Lightning Arrester
- (2) Metal Bar Saddle
- **③** D/C Metal Tape Clip
- **(4)** Square Tape Clamp
- **(5)** Plate Type Test Clamp

- 6 Earth Rod To Tape 'A' Clamp
- (7) Earth Rod To Tape 'G' Clamp
- (8) Copper Rod Coupling /Socket
- (9) Hard Drawn Copper Tape