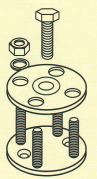

## Earthing

Earth Rod To Tape 'A' Clamp

Earth Rod To Tape 'G' Clamp

Copper Rod Coupling/Socket

Hard Drawn Copper Tape

Manufactured in brass or aluminium. This clamp is used to form a disconnecting joint between the Down Conductor System and the Earthing System of a lighning conductor installation. This clamp can also be used as a 4-way clamp.

Die Casting in brass to suit various diameter earth rods and cables.

| Rod Diameter | Conductor Size |
|--------------|----------------|
| mm           | mm             |
| 16           | 16-70          |