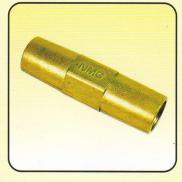

## Earthing

Earth Rod To Tape 'A' Clamp

Earth Rod To Tape 'G' Clamp

Copper Rod Coupling/Socket

Hard Drawn Copper Tape

Manufactured in brass or aluminium. This clamp is used to form a disconnecting joint between the Down Conductor System and the Earthing System of a lighning conductor installation. This clamp can also be used as a 4-way clamp.

Die Casting in brass to suit various diameter earth rods and cables.

| Rod Diameter | Conductor Size |
|--------------|----------------|
| mm           | mm             |
| 16           | 16-70          |