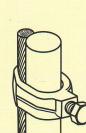

## Earthing

Earth Rod To Tape 'A' Clamp

Earth Rod To Tape 'G' Clamp

Copper Rod Coupling/Socket

Hard Drawn Copper Tape

Manufactured in brass or aluminium. This clamp is used to form a disconnecting joint between the Down Conductor System and the Earthing System of a lighning conductor installation. This clamp can also be used as a 4-way clamp.