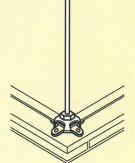

#### **Conductor Fixings**

Metal Bar Saddle

D/C Metal Tape Clip

Bar Saddle are manufactured in brass, copper or aluminium for copper/ aluminium conductor.

Conductor Size : 25mm x 3mm

Direct contact clip manufactured from high quality Die-Cast brass or aluminium. Secures flat tape to structures by means of a screw and plug.

Conductor Size : 25mm x 3mm