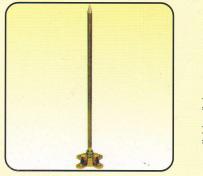

#### **Air Terminal Fixings**

#### Lightning Arrester

Brass or aluminium rod supplies in a wide range of lengths and diameters.

| Rod Diameter | Rod Length |
|--------------|------------|
| mm           | mm         |
| 12           | 450        |
| 16           | 300        |