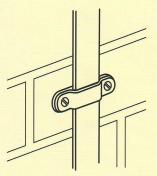

#### **Conductor Fixings**

Metal Bar Saddle

D/C Metal Tape Clip

Bar Saddle are manufactured in brass, copper or aluminium for copper/ aluminium conductor.

Conductor Size : 25mm x 3mm

Direct contact clip manufactured from high quality Die-Cast brass or aluminium. Secures flat tape to structures by means of a screw and plug.