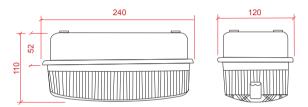

Note : All dimensions in mm and the tolerance is +/- 1.5mm

| ART NO     | LAMP POWER | LAMP HOLDER |
|------------|------------|-------------|
| BRIWAY1100 | 1X100W IA  | E27         |
| BRIWAY1101 | 1X9W FBT   | E27         |
| BRIWAY1102 | 2X9W FBT   | E27         |
| BRIWAY1103 | 1X18W FSQ  | G24d/q      |