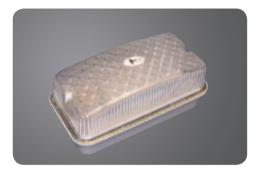

## AMENITY LIGHTING BULKHEAD

**BRIWAY** 

Wall and ceiling mounted weatherproof bulkhead luminaire produce excellent light distribution and provides economical solution for general lighting that is suitable for outdoor applications.

Features include: Housing made of die cast non corrosion aluminium alloy complete with epoxy powder finishing.

Decorative polycarbonate diffuser with captive screws.

Fexible wiring with heat resistant to 105°c.