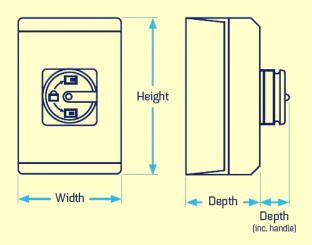

Henly Isolator enclosure boxes come with multiple gland knockout holes, making them exceptionally versatile.

Henly 3 poles from range from 25A to 150A as standard, and IEC60947 compliant,

| Details       |      |         |      | Dimensions (MM) |       |       |                       |
|---------------|------|---------|------|-----------------|-------|-------|-----------------------|
| Model         | Pole | CURRENT | IP   | Height          | Width | Depth | Depth<br>(Inc.Handle) |
| HENLY-3P-025A | 3    | 25A     | IP65 | 125             | 100   | 88    | 35                    |
| HENLY-3P-040A | 3    | 40A     | IP65 | 175             | 115   | 100   | 35                    |
| HENLY-3P-063A | 3    | 63A     | IP65 | 175             | 115   | 100   | 35                    |
| HENLY-3P-100A | 3    | 100A    | IP65 | 240             | 160   | 125   | 45                    |
| HENLY-3P-125A | 3    | 125A    | IP65 | 240             | 160   | 125   | 45                    |
| HENLY-3P-150A | 3    | 150A    | IP65 | 240             | 160   | 125   | 45                    |