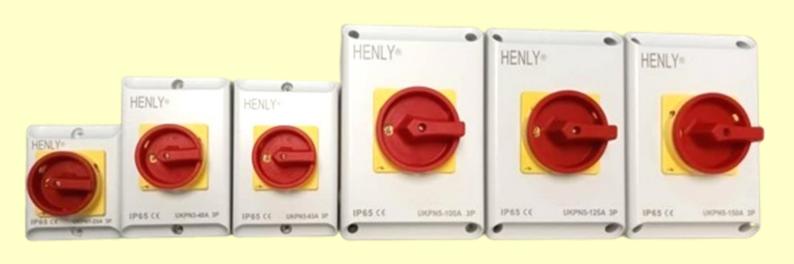

Henly Isolator enclosure boxes come with multiple gland knockout holes, making them exceptionally versatile.

Henly 3 poles from range from 25A to 150A as standard, and IEC60947 compliant,

| Details       |      |         |      | Dimensions (MM) |       |       |                       |
|---------------|------|---------|------|-----------------|-------|-------|-----------------------|
| Model         | Pole | CURRENT | IP   | Height          | Width | Depth | Depth<br>(Inc.Handle) |
| HENLY-3P-025A | 3    | 25A     | IP65 | 125             | 100   | 88    | 35                    |
| HENLY-3P-040A | 3    | 40A     | IP65 | 175             | 115   | 100   | 35                    |
| HENLY-3P-063A | 3    | 63A     | IP65 | 175             | 115   | 100   | 35                    |
| HENLY-3P-100A | 3    | 100A    | IP65 | 240             | 160   | 125   | 45                    |
| HENLY-3P-125A | 3    | 125A    | IP65 | 240             | 160   | 125   | 45                    |
| HENLY-3P-150A | 3    | 150A    | IP65 | 240             | 160   | 125   | 45                    |