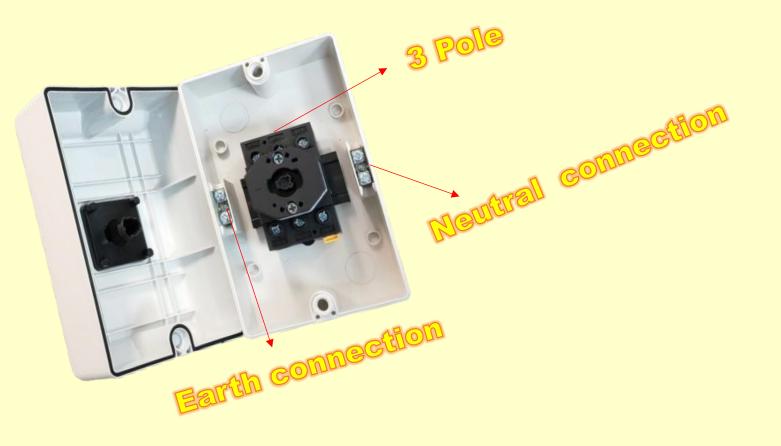

## ROTARY HANDLE ISOLATORS

Henly Enclosed Isolators offer quality with economical price. Made from High Quality Durable ABS Plastic Material and firmly sealed to IP65 rating,

Henly Enclosed Isolators are tough and durable and suitable for most applications. Specifically designed with safety in mind, our Rotary Handle Enclosed Isolators only open in the off position, and include additional earth and neutral connections.