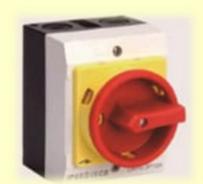

## ROTARY HANDLE ISOLATORS

Henly Enclosed Isolators offer quality with economical price. Made from High Quality Durable ABS Plastic Material and firmly sealed to IP65 rating,

Henly Enclosed Isolators are tough and durable and suitable for most applications. Specifically designed with safety in mind, our Rotary Handle Enclosed Isolators only open in the off position, and include additional earth and neutral connections.